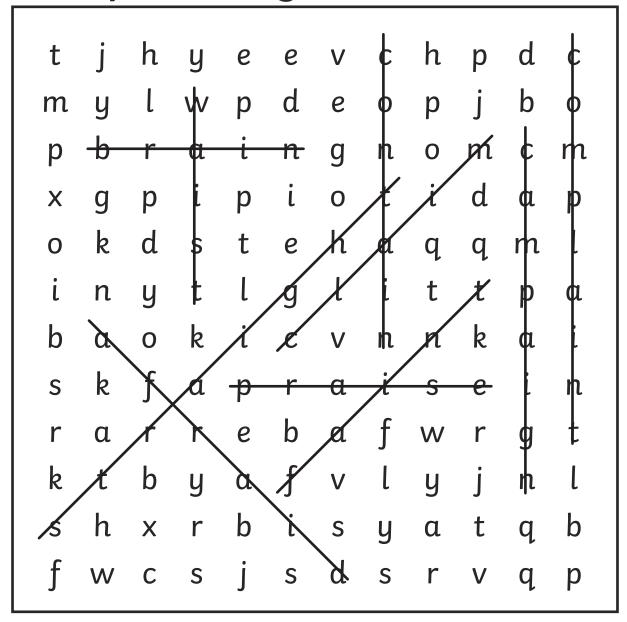

## Words with a Long /a/ Sound Spelt Using 'ai'

```
t
                               d
                         p
                                                               b
m
                                n
                                      g
p
                   \mathfrak{a}
                                                                     m
                                            n
                                                         d
                                             t
                                                   i
                                                               α
X
                                                                      p
       k
                                      h
                   S
                                е
                                                   q
                                            α
                                                               m
                                g
      n
                                                               p
                                                                      \mathfrak{a}
b
                   k
      \mathbf{a}
                                            n
       k
                   α
                                      \mathfrak{a}
                                b
                                      α
      α
                                                  W
k
             b
                         α
                                                   y
                   y
                         b
                                                                      b
                                             y
                                      S
                                                   a
                                      d
                                             S
                   S
                                S
                                                                      p
                                                   r
```

straight campaign contain brain faint waist
claim
praise
complaint
afraid